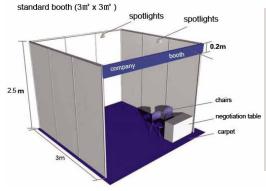

Standard booth package: 3-sided partitions, 1 negotiation table, 2 chairs, company sign in Chinese and English, 2 spotlights, 1 power socket (220W/5A), and fully-floored carpet. Expenses on any other furniture shall be borne by exhibitors.