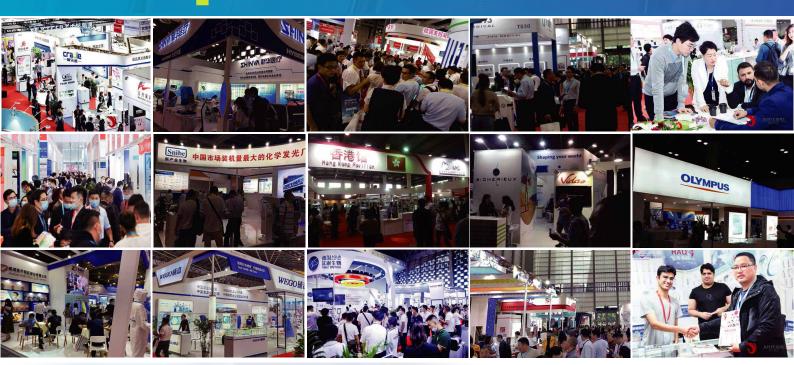

Shenzhen International Medical Devices Exhibition 2023

- 1350 booths from 980 exhibitors
- 40,000 + visitors from 20 countries
- Region and country pavilions from USA, Germany, UK,
   France, Japan, Korea, Singapore, Hong Kong and Malaysia
   1000 exhibitors from more than 20 countries and regions

More than 1000 enterprises, including Shinva, GE, Siemens, Philips, Olympus, Mindray, Pentax, Hitachi, Fuji Healthcare, Omron, Medtronic, Mediland, Roche Diagnostics, Richard Wolf, Aucma, Angell, SonoScape, and Goworld, participated in previous exhibitions, where hospital buyers, distributors, agents, channels, import and export traders, pharmacies, rehabilitation centers and other visitors made transactions, negotiations, and cooperation.