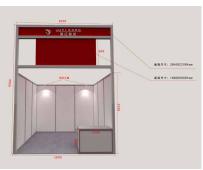

Standard booth package: 3-sided partitions, 1 negotiation table, 2 chairs, company sign in Chinese and English, 2 spotlights, 1 power socket (220W/5A), and fully-floored carpet. Expenses on any other furniture shall be borne by exhibitors.